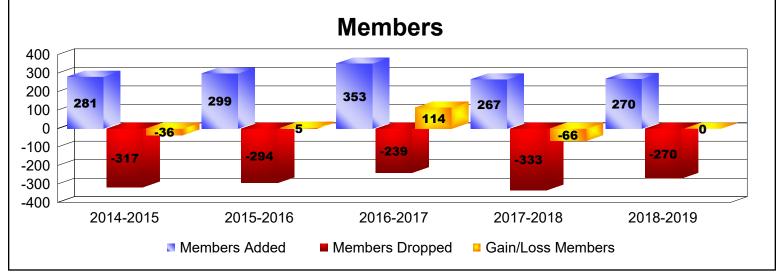

District 20 K1 As of June 2019 Cumulative

| Year      | New<br>Clubs | Dropped<br>Clubs | Gain/<br>Loss<br>Clubs | New<br>Members | Charter<br>Members | Reinstate<br>Members | Transfer<br>Members | Total<br>Member<br>Added | Total<br>Members<br>Dropped | Gain/<br>Loss<br>Members |
|-----------|--------------|------------------|------------------------|----------------|--------------------|----------------------|---------------------|--------------------------|-----------------------------|--------------------------|
| 2014-2015 | 1            | -2               | -1                     | 225            | 43                 | 7                    | 6                   | 281                      | -317                        | -36                      |
| 2015-2016 | 4            | -1               | 3                      | 184            | 105                | 7                    | 3                   | 299                      | -294                        | 5                        |
| 2016-2017 | 4            | 0                | 4                      | 237            | 102                | 11                   | 3                   | 353                      | -239                        | 114                      |
| 2017-2018 | 2            | -1               | 1                      | 207            | 43                 | 11                   | 6                   | 267                      | -333                        | -66                      |
| 2018-2019 | 1            | 0                | 1                      | 223            | 30                 | 6                    | 11                  | 270                      | -270                        | 0                        |
| Average   | 2            | -1               | 2                      | 215            | 65                 | 8                    | 6                   | 294                      | -291                        | 3                        |