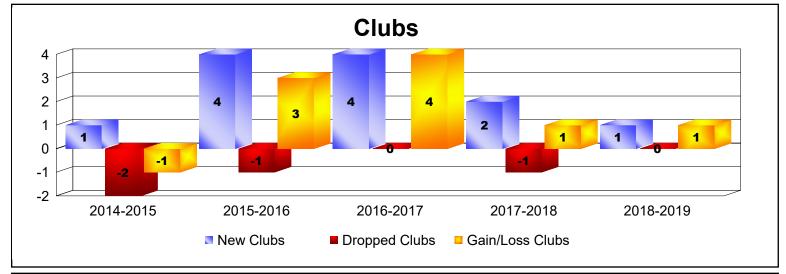

District 20 K1 As of June 2019 Cumulative

| Year      | New<br>Clubs | Dropped<br>Clubs | Gain/<br>Loss<br>Clubs | New<br>Members | Charter<br>Members | Reinstate<br>Members | Transfer<br>Members | Total<br>Member<br>Added | Total<br>Members<br>Dropped | Gain/<br>Loss<br>Members |
|-----------|--------------|------------------|------------------------|----------------|--------------------|----------------------|---------------------|--------------------------|-----------------------------|--------------------------|
| 2014-2015 | 1            | -2               | -1                     | 225            | 43                 | 7                    | 6                   | 281                      | -317                        | -36                      |
| 2015-2016 | 4            | -1               | 3                      | 184            | 105                | 7                    | 3                   | 299                      | -294                        | 5                        |
| 2016-2017 | 4            | 0                | 4                      | 237            | 102                | 11                   | 3                   | 353                      | -239                        | 114                      |
| 2017-2018 | 2            | -1               | 1                      | 207            | 43                 | 11                   | 6                   | 267                      | -333                        | -66                      |
| 2018-2019 | 1            | 0                | 1                      | 223            | 30                 | 6                    | 11                  | 270                      | -270                        | 0                        |
| Average   | 2            | -1               | 2                      | 215            | 65                 | 8                    | 6                   | 294                      | -291                        | 3                        |